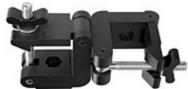

## The Light Source 2" Square 90 Degree Coupler

|  | Joins two 2" Square Tubings together. Converts to rigid<br>90 by changing bolt location. 6061-T6 Aluminum Alloy.<br>SWL 1200 lbs. |                                                                                                                            |
|--|-----------------------------------------------------------------------------------------------------------------------------------|----------------------------------------------------------------------------------------------------------------------------|
|  | Working Load<br>Limit                                                                                                             | 1200 Pounds                                                                                                                |
|  | Dimensions                                                                                                                        | 2 Inch Thick                                                                                                               |
|  | Weight                                                                                                                            | 3 lbs.                                                                                                                     |
|  | Case Quantities                                                                                                                   | Each                                                                                                                       |
|  | Order Codes                                                                                                                       | <b>SQC9-2M</b> 2" Square 90 Degree Coupler,<br>Silver<br><b>SQC9-2B</b> 2 Inch Square 90 Degree<br>Coupler, Black Anodized |
|  |                                                                                                                                   |                                                                                                                            |
|  |                                                                                                                                   |                                                                                                                            |
|  |                                                                                                                                   |                                                                                                                            |
|  |                                                                                                                                   |                                                                                                                            |
|  |                                                                                                                                   |                                                                                                                            |