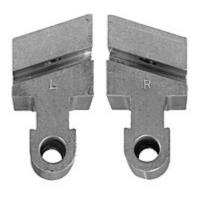

## The Light Source **Angled Jaw Set**

The Angled Jaw set is CNC machined from 6061T-6 aluminum billet to match the slope and beam flange width of the I-beams on your project.

Fastens to the I-Beam with a case hardened 5/8" square head oval point set screw.

These jaws will de-rate the Mega-Beam Clamp by one ton.

Order them with a Mega-Beam Clamp and we will install them for you.

Available Angles 5°, 10°, 15°, 18°, 23°, 27.7°. Other angles available on request.