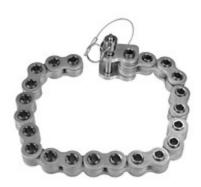

## The Light Source CPC Chain Extension

Chain Pole Clamp Extension

The Chain Pole Clamp Extension extends the grip range of the Chain Pole Clamp by 7" diameter out to 14" diameter. The Chain Pole Clamp Extension installs easily with just one quick release ball detent pin. The stainless steel chain link pins are hollow to allow easy length adjustment and attachments at any possible location around the perimeter of the clamp. Chain attachment accessories quickly connect with two stainless steel 3/8" x 1.5" ball detent pins to secure lights or accessory load points along the chain. All hardware is stainless steel to hold up in the outdoor unconditioned space tent environment.