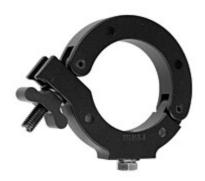

## The Light Source **Monstro-Coupler 3.5**

The Monstro-Coupler 3.5 fits 3" pipe, outside diameter of 3.5".

The Monstro-Couplers are designed to fit pipes larger than the standard theatrical battens. CNC machined from solid billet aircraft-grade aluminum, they are perfect for attaching to odd size pipes and tubes. Monstro-Couplers have a narrow size range of application. Monstro-Couplers are designed with a plus or minus 0.0625" tolerance on their nominal size to ensure that they will fit with the Aluminum Association pipe and tubing manufacturing tolerances.

Working Load Limit

mit 1100 lbs.

Weight

1.495 lbs.

**Case Quantities** 

Each

Order Codes MLB3.5 Monstro Coupler 3.5", Black

MLB3.5CS Monstro-Coupler 3.5",

Counter Sunk, Black

**MLM3.5** Monstro-Coupler 3.5", Silver **MLM3.5CS** Monstro-Coupler 3.5",

Counter Sunk, Silver

The Light Source, Inc. 3935 Westinghouse Blvd. Charlotte, NC 28273 Phone: 704-504-8399 Fax: 704-588-4637 www.thelightsource.com