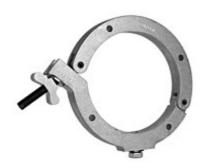

## The Light Source **Monstro-Coupler 6**

The Monstro-Coupler 6 fits 6" tube, outside diameter of 6"

The Monstro-Couplers are designed to fit pipes larger than the standard theatrical battens. CNC machined from solid billet aircraft-grade aluminum, they are perfect for attaching to odd size pipes and tubes. Monstro-Couplers have a narrow size range of application. Monstro-Couplers are designed with a plus or minus 0.0625" tolerance on their nominal size to ensure that they will fit with the Aluminum Association pipe and tubing manufacturing tolerances.

Working Load

Limit 1100 lbs.

Weight

2.1250

**Case Quantities** 

Each

Order Codes MLB6 Monstro-Coupler 6, Black

MLB6CS Monstro-Coupler 6, Counter

Sunk, Black

MLM6CS Monstro-Coupler 6, Counter

Sunk, Silver

MLM6 Monstro-Coupler 6, Silver

The Light Source, Inc. 3935 Westinghouse Blvd. Charlotte, NC 28273 Phone: 704-504-8399 Fax: 704-588-4637 www.thelightsource.com