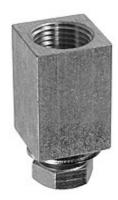

## The Light Source 1/2 inch Pipe to 1/2 inch Bolt Adapter

This adapter allows you to use readily available 1/2" steel water pipe to make custom length hanging adapters. The square shape allows you to tighten these to the pipe with a crescent wrench instead of a pipe wrench. The adapter is made from aircraft grade aluminum.

Working Load

Limit

125 Pounds

Hardware

1/2" -13 tpi by 1" hex head cap screw and our 1" OD Belleville spring washer.

**Dimensions** 

1" by 1" x 1.5" long

Weight

1.5 ounces

**Case Quantities** 

each

**Order Codes** 

MP.5B.5M Pipe to bolt adapter for 1/2

pipe, Mill, Silver

The Light Source, Inc. 3935 Westinghouse Blvd. Charlotte, NC 28273 Phone: 704-504-8399 Fax: 704-588-4637 www.thelightsource.com