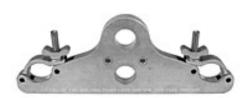

## The Light Source 15" Mega-Truss Pick

The Mega-Truss Pick has a top and a bottom rigging hole for attaching the truss to a shackle, motor, or chain hook.

The Mega-Truss Pick will suspend up to one ton of truss load, plus an additional one ton load suspended under the truss.

Fits 5/8" shackle and larger. 1"  $\times$  6?  $\times$  16-3/8" 6061T-6 Aluminum CNC machined with pockets to support one piece of 15" truss. Truss is secured by two aluminum pivoting links, half inch swivel bolts, and our solid wing nuts.