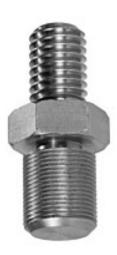

## The Light Source **Atlas Mic Stand Adapter**

The Atlas Mic Stand Adapter will hold a microphone mount and threads into most clamps. The Atlas Mic Stand Adapter is CNC machined out of steel with a hex head for tightening. Standard 5/8"-27 Atlas threads at one end with a 1/2"-13 x 3/4" stud at the other. Two versions are available, one with male Atlas threads, and one with female Atlas threads.

The Atlas Mic Stand Adapter will easily thread into a Mega-Clamp or a Mega-Drop Down for audience response microphone positioning.

**Order Codes** 

MICAF.5-13X.75 Atlas Mic Stand Adapter Female, Silver MICAM.5-13X.75 Atlas Mic Stand Adapter Male, Silver