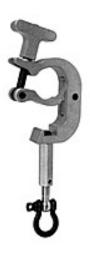

## The Light Source Barco Projector Clamp

The TC-Barco Projector Clamp will fasten from 2" OD to 1.5" OD Tube. Has a 2-1/2" T-Handle so no tools are required to fasten to the pipe. Over 2" of adjustment is possible with the half turnbuckle design. .390" hole for shackle mounting to projector. Safe Vertical Working Load 450 pounds (200KG). Weight is 1.5 pounds.

Minimum Size 1.5" OD Tube, 1.25" pipe, 1.66" OD pipe

Maximum Size 2" OD truss tube, 1.5" pipe, 1.90" OD

Working Load 400 lbs. Limit

Hardware 5/16" Shackle

Weight 1.5 lbs. Case Quantities each

**Order Codes** 

**TCM-BC** TC-Clamp with Barco Adapter, Silver **TCB-BC** TC-Clamp with Barco Adapter, Black Anodized