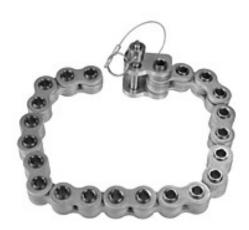

## The Light Source CPC Chain Extension

Chain Pole Clamp Extension

The Chain Pole Clamp Extension extends the grip range of the Chain Pole Clamp by 7" diameter out to 14" diameter. The Chain Pole Clamp Extension installs easily with just one quick release ball detent pin. The stainless steel chain link pins are hollow to allow easy length adjustment and attachments at any possible location around the perimeter of the clamp. Chain attachment accessories quickly connect with two stainless steel 3/8" x 1.5" ball detent pins to secure lights or accessory load points along the chain. All hardware is stainless steel to hold up in the outdoor unconditioned space tent environment.