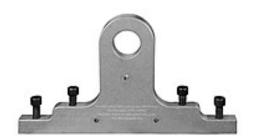

## The Light Source CPC Chain Hoist Adapter

CPC Chain Hoist Adapter

The CPC Chain Hoist Adapter is the lowest profile and cleanest looking method of connecting a chain motor to a tent pole. The center of the pick point is 8 inches from the pole surface to allow the chain motor full clearance from the tent pole. The Chain Hoist Adapter is CNC machined from 6061T-6 aluminum billet and will support up to one ton when secured with two of the Chain Pole Clamps to a tent manufacturer's sufficiently rated tent pole. The Chain Pole Clamp's many contact points maximize grip while the aluminum link design minimizes potential damage to the tent poles. Four ½"-13 Grade 5 bolts are used to secure the Chain Hoist Adapter to the two Chain Pole Clamps. The chain hook or the chain motor hook can be directly fastened into the Chain Hoist Adapter's connection point.

Working Load Limit One Ton

Order Codes CPC-CHA CPC Chain Hoist Adapter, Silver