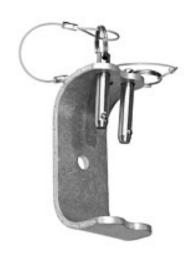

## The Light Source CPC Light Mount Bracket

**CPC Light Mount Bracket** 

The Light Chain Mount Bracket is CNC machined and formed from 6061T-6 aluminum and attaches with two stainless steel 3/8" x 1.5" ball detent pins through the Light Chain Mount and the hollow chain link pins to secure securing ½" square bar or tube chandelier mounts anywhere along the length of the chain. Multiple lights can be mounted easily to the Chain Pole Clamp while maintaining a very low profile. The Light Chain Mount is fastened directly to the light fixture's yoke with either ½"-13 or 3/8"-16 hardware the same as if it were a clamp.