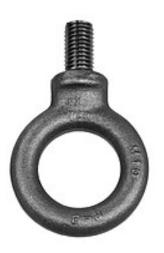

## The Light Source Eye Bolts

The M10 x 20 shoulder eye bolt is perfect for hanging most metric hardware speakers.

Manufactured in the USA of drop forged carbon steel, it has a M10 - 1.5 ISO coarse threaded 6 g stud.

The eye opening is 27 mm ID. The OD of the eye ring is 46 mm, with a 9.5 mm thickness.

Recommended for in-line pull, the rated straight pull capacity is 1628 pounds, or 740 kgs.

The M10 eye bolt is similar in size to a 7/16 inch eye bolt.