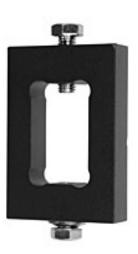

## The Light Source Genie Fork Adapter

The Genie Fork Adapter is supplied with a 1/2" x 1" Grade 5 bolt and Belleville spring washer to fasten the load to the adapter. An additional 1/2" bolt locks the adapter to the Genie fork. The adapter also fits a Sumner Fork. The Genie Fork Adapter is sold individually (not in pairs).

Hardware 1/2" x 1" Grade 5 Bolt.

Belleville Spring Washer.

Dimensions Outside: 4.5" x 3"Inside: 2.5" x 1.5"

Weight 0.85 lbs.

Case Quantities each

**Order Codes** 

**GFA** Genie Fork Adapter, Silver **GFAB** Genie Fork Adapter, Black