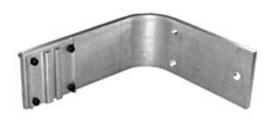

## The Light Source M140 Wall Mount

Wall Hanging Bracket for single M140 Track, with two 9/16" holes for mounting to wall. Four 3/8 inch bolt holes are used to mount the included Trackhanger short 9 inches off of the wall.

Material is 3/8 inch by 4 inch by 20 inch 6061T-6 aluminum bent 9 inch up from wall bolt end with 2 inch diameter punch. 16" up from wall bolt is also available.

Working Load 50 lbs Limit

Dimensions 3/8" x 4" x 20"

Weight 3.1 lbs. - 9", 4.65 lbs - 16"

Case Quantities Each

Order Codes M140WALLMOUNT9 Track or Pipe 9" off wall, Silver

M140WALLMOUNT9B Track or Pipe 9" off wall, Black Anodized

M140WALLMOUNT16 Track or Pipe 16" off wall, Silver