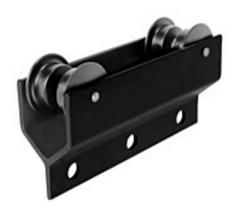

## The Light Source **Master Carrier**

The M-140 Master Carrier is self guiding with the flanged wheel design. The 4 rollers are made of Delrin, an engineered plastic with excellent properties for use as bearings. The steel axle is machined to a 30 micron finish for smooth rolling under load. The 5.5" long body is made of 1/8" thick 6061T-6 aluminum alloy. Safe working load 50 pounds. 3 each 3/8" diam holes on 2" centers for attaching s-hooks or trim chains. Attachment holes are 1.5 inches below the bottom of the track, and 4 inches below the top of the track. Available in black or aluminum finish

Working Load 50 Pounds

Limit Dimensions

5.5" Long x 1.7" Wide x 3.08" Tall

Weight 0.45 lbs.

Case Quantities Each

**Order Codes** 

M140CARRIERMASTER-M Master Carrier, Silver M140CARRIERMASTER-B Master Carrier, Black Anodized