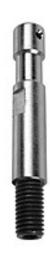

## The Light Source **Mega-Baby Pin**

The Mega-Baby Pin will allow Motion Picture style lighting fixtures with a 5/8" inch receiver to be used with any of our clamps with 1/2" mounting threads. The Mega-Baby Pin fastens with 1/2"-13 threads and is available in a Male and Female thread.

The Mega-Baby Pin is also available in a 3/8"-16 TPI Male and Female thread.

Working Load 125 Pounds Limit

Dimensions 5/8" x 4-1/8" Long Weight 0.28 Pounds

Case Quantities each

**Order Codes** 

MBP.375 3/8" Baby Pin with 3/8"-16 Male Threads, Silver MBP.5-FEMALE 1/2" Baby Pin with 1/2"-13 Female Threads, Silver MBP.5 1/2" Baby Pin with 1/2"-13 Male Threads, Silver MBP.375-FEMALE 3/8" Baby Pin with 3/8"-16 Female Threads, Silver