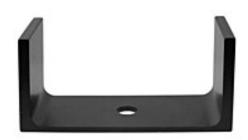

## The Light Source Mega-Cable Carrier

The Mega-Cable Carrier gives you a channel to drop your cables into above the batten or grid. The Mega Cable Carrier has a 1/2" mounting hole and is bolted to a clamp. The assembly is then fastened above a pipe batten or grid to run cables. The cables are then located over the pipe, giving you clearance to hang your lights without having to fight the cables, or to worry about messy tie lines.

The Mega-Cable Carrier will fit on the Mega-Clamp as well as many of our other clamps. The Mega-Cable Carrier is totally reusable, or may be permanently installed.

Working Load

100 Pounds

Limit

2" across x 2-1/4" tall x 5" wide