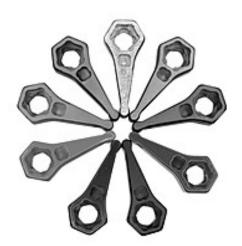

## The Light Source Mega-Combo Wrench

Handy pocket wrench to focus lights. Fits on your keychain, and 1/2" and 5/16" hex head and square head bolts.

Can be laser marked with your logo.

Colors may vary.

Dimensions 2-3/4" Long1" Wide3/4" Thick

Weight 1.4 oz

Order Codes MCM Mega-Combo Wrench, Silver

MCM-BLACK Mega-Combo Wrench, Black Anodized MCM-BLUE Mega-Combo Wrench, BLUE, Blue Anodize MCM-GOLD Mega-Combo Wrench, GOLD, Gold Anodize MCM-GREEN Mega-Combo Wrench, GREEN Powder Coat MCM-ORANGE Mega-Combo Wrench, ORANGE Powder Coat MCM-RED Mega-Combo Wrench, RED, Red Anodize

**MCM-PINK** Mega-Combo Wrench, PINK, Pink Anodize **MCM-PURPLE** Mega-Combo Wrench, PURPLE Powder Coat