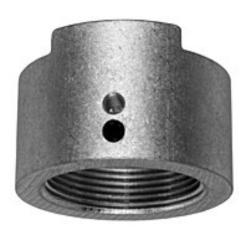

## The Light Source Mega-Coupler Pipe Adapter

The Pipe to Coupler Adapter can be used to rig pipe-mounted plasma screens, projectors and speakers from overhead pipe or truss. The Pipe to Coupler Adapter attaches a standard threaded NPT 1-1/2" pipe (1.9" OD) to a Mega-Coupler. There are two interlocking tabs to keep the adapter from rotating. The Adapter is fastened to the Mega-Coupler with the 1/2"-13 tpi by 1-1/4" long bolt and Nylock nut that comes with the Mega-Coupler (not included). There is a 1/4-20 set screw to lock the pipe rotation, and an inspection hole to verify that the pipe is fully inserted.

The Mega-Coupler Pipe Adapter can also be used on a Mega-Claw.

**Working Load** 

1100 Pounds

Limit Hardware

1/4" x .375 Socket Set Screw

Weight
Case Quantities

0.8 oz. each

Order Codes