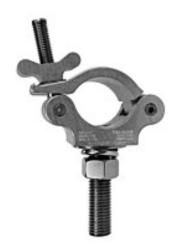

## The Light Source Mega-Coupler with 3/4" -10 tpi x 3/12" SS Stud

The Mega-Coupler with a 3/4" -10 tpi x 3/12" steel stud is great for hanging large commercial lighting fixtures to 1-1/2" pipe.

Also available with stainless steel hardware which is suitable for outdoor use.

| Working Load<br>Limit | 1100 Pounds                                                                             |
|-----------------------|-----------------------------------------------------------------------------------------|
| Hardware              | 3/4" -10 tpi x 3/12" zinc plated steel stud with matching washer and split lock washer. |
| Case Quantities       | Each                                                                                    |