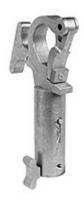

## The Light Source Mega-Junior Pin Receiver with Slim Claw

The Mega-Junior Pin Receiver is a great way to hang your film and studio light fixtures! Fits the standard 1-1/8" spuds commonly used for light stands and allows you to utilize these fixtures on the studio grid pipes. The Slim-Claw fits 1-1/2" pipe (1.9" OD) and 2" tubing without needing hand tools to hang the light fixture to the grid.

Minimum Size

1-1/2" pipe 1.9" OD

Maximum Size

2" OD

Working Load

Limit

600 Pounds

**Case Quantities** 