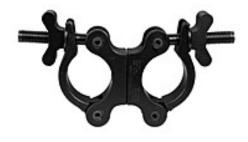

## The Light Source Mega-Slim Swivel Coupler

The Mega-Slim Swivel Coupler is a light weight option for less demanding rigging needs. It is half the thickness (1") of our standard Mega-Coupler and weighs 30% less; yet fits the same range of diameters as the Mega-Coupler.

The Mega-Slim Swivel Coupler will fasten from 1-1/4" pipe (1.66 OD) to 2.050 OD Truss Tube. It has a flat sided solid wing nut for easy fastening of the coupler to the pipe or tube.

Minimum Size1-1/4" pipe (1.66 OD)Maximum Size2.050 OD Truss TubeWorking Load<br/>Limit500 PoundsWeight1.2 lbs.Case Quantities12