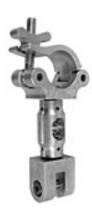

## The Light Source Mega-Turnbuckle 3-5 with Jaw

The Mega-Turnbuckle 3-5 with Jaw is CNC machined from aircraft aluminum and has a working load limit of 1,100 pounds.

The Mega-Turnbuckle itself has an adjustment range of 3" to 5".

## **Order Codes**

MTB3TO5-MLM-JAW Mega-Turnbuckle, Adjustable 3" to 5" with Mega-Coupler & Jaw, Silver MTB3TO5-JAW-B Mega-Turnbuckle, Adjustable 3" to 5" with Jaw Only, Black MTB3TO5-JAW-M Mega-Turnbuckle, Adjustable 3" to 5" with Jaw Only, Silver MTB3TO5-MLB-JAW Mega-Turnbuckle, Adjustable 3" to 5" with Mega-Coupler & Jaw, Black MTB3TO5-MLB-JAW.375QR Mega-Turnbuckle, Adjustable 3" to 5" with Mega-Coupler & Jaw, Quick Release, Black

MTB3TO5-MLM-JAW.375QR Mega-Turnbuckle, Adjustable 3" to 5" with Mega-Coupler & Jaw, Quick Release, Silver