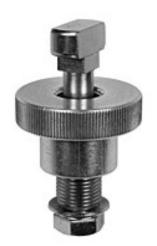

## The Light Source Micro Airwall Hanger

Micro Airwall Hanger

The Micro Airwall Hanger fits Modernfold # 14 and any movable wall track with a .5 inch slot to a .625 inch slot in the bottom. Simply insert the Micro Airwall Hanger into the movable wall's slot, twist the Micro Airwall Hanger 90 degrees and spin the collar to tighten. Easily fasten a light fixture, pipe, or cables along the airwall track. The Micro Airwall Hanger has a one piece zinc plated steel central shaft with a half inch by one inch crossbar, a central threaded portion to secure the clamp to the movable wall channel, and a ½"-13 TPI threaded socket on the bottom of the clamp for attaching the load. There is a knurled ring on the internally threaded aluminum collar that is rotated to secure the Micro Airwall Hanger to the half inch movable wall channel. The Micro Airwall Hanger is rated for up to a 500 pound load.