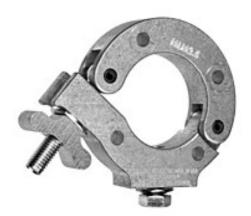

## The Light Source Monstro-Coupler 2.5

The Monstro-Coupler 2.5 fits 2.5" tube, outside diameter of 2.5".

The Monstro-Couplers are designed to fit pipes larger than the standard theatrical battens. CNC machined from solid billet aircraft-grade aluminum, they are perfect for attaching to odd size pipes and tubes. Monstro-Couplers have a narrow size range of application. Monstro-Couplers are designed with a plus or minus 0.0625" tolerance on their nominal size to ensure that they will fit with the Aluminum Association pipe and tubing manufacturing tolerances.

Working Load 1100 lbs. Limit 1.19 lbs.

Case Quantities Each

Order Codes MLB2.5 Monstro-Coupler 2.5, Black

MLB2.5CS Monstro-Coupler 2.5, Counter Sunk, Black

MLB2.5-SS Monstro-Coupler 2.5, Stainless Steel Hardware, Black

MLM2.5 Monstro-Coupler 2.5, Silver

MLM2.5CS Monstro-Coupler 2.5, Counter Sunk, Silver

MLM2.5-SS Monstro-Coupler 2.5, Stainless Steel Hardware, Silver