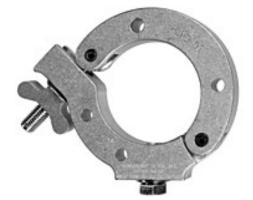

## The Light Source Monstro-Coupler 3

The Monstro-Coupler 3 fits 3" tube, outside diameter of 3".

The Monstro-Couplers are designed to fit pipes larger than the standard theatrical battens. CNC machined from solid billet aircraftgrade aluminum, they are perfect for attaching to odd size pipes and tubes. Monstro-Couplers have a narrow size range of application. Monstro-Couplers are designed with a plus or minus 0.0625" tolerance on their nominal size to ensure that they will fit with the Aluminum Association pipe and tubing manufacturing tolerances.

| Working Load<br>Limit | 1100 lbs. |
|-----------------------|-----------|
| Weight                | 1.4 lbs.  |
| Case Quantities       | Each      |

Order Codes MLB3 Monstro-Coupler 3, Black MLB3CS Monstro-Coupler 3, Counter Sunk, Black MLM3 Monstro-Coupler 3, Silver MLM3CS Monstro-Coupler 3, Counter Sunk, Silver MLW3CS Monstro-Coupler 3, Counter Sunk, White Powder Coat