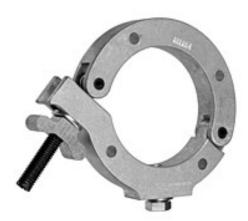

## The Light Source Monstro-Coupler 4

The Monstro-Coupler 4 fits 3.5" pipe, outside diameter of 4".

The Monstro-Couplers are designed to fit pipes larger than the standard theatrical battens. CNC machined from solid billet aircraft-grade aluminum, they are perfect for attaching to odd size pipes and tubes. Monstro-Couplers have a narrow size range of application. Monstro-Couplers are designed with a plus or minus 0.0625" tolerance on their nominal size to ensure that they will fit with the Aluminum Association pipe and tubing manufacturing tolerances.

Working Load

1100 lbs.

Limit Weight

1.645 lbs.

Case Quantities

Each

**Order Codes** 

MLB4 Monstro-Coupler 4, Black

MLB4CS Monstro-Coupler 4, Counter Sunk, Black

MLM4 Monstro-Coupler 4, Silver

MLM4CS Monstro-Coupler 4, Counter Sunk, Silver