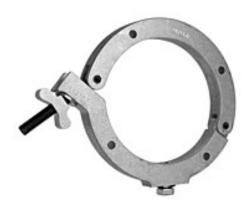

## The Light Source Monstro-Coupler 6

The Monstro-Coupler 6 fits 6" tube, outside diameter of 6".

The Monstro-Couplers are designed to fit pipes larger than the standard theatrical battens. CNC machined from solid billet aircraft-grade aluminum, they are perfect for attaching to odd size pipes and tubes. Monstro-Couplers have a narrow size range of application. Monstro-Couplers are designed with a plus or minus 0.0625" tolerance on their nominal size to ensure that they will fit with the Aluminum Association pipe and tubing manufacturing tolerances.

Working Load 1100 lbs. Limit 2.1250
Case Quantities Each

Order Codes MLB6 Monstro-Coupler 6, Black

MLB6CS Monstro-Coupler 6, Counter Sunk, Black

MLM6 Monstro-Coupler 6, Silver

MLM6CS Monstro-Coupler 6, Counter Sunk, Silver