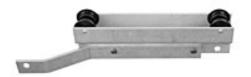

## The Light Source Offset Carrier

The M-140 Offset Carrier is self guiding with the flanged wheel design. The 4 rollers are made of Delrin, an engineered plastic with excellent properties for use as bearings. The steel axle is machined to a 30 micron finish for smooth rolling under load. The 9.5" long body is made of 1/8" thick 6061T-6 aluminum alloy. Safe working load 50 pounds. Two 3/8" diam holes 8" apart on body with another hole 4" further on offset arm for attaching s-hooks or trim chains. Available in black or aluminum finish

Working Load 50 Pounds

Limit Dimensions

12" long

Case Quantities EACH

Order Codes M140CARRIERMWLEG-B M140 Master Carrier w/Offset Leg - black, Black Anodized M140CARRIERMWLEG-M M140 Master Carrier w/Offset Leg - Mill, Silver