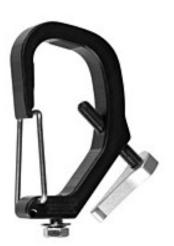

## The Light Source Safety-Clamp

Perfect for high catwalks and educational facilities with less experienced crews. Snaps onto the pipe with a carabineer style latch and cannot fall off. (except off the end of the pipe!) Easily fastens to 1-1/4" Pipe (1.66" OD), 1-1/2" Pipe (1.9" OD), and 2" truss tube with included handle.

Please note that the old Polished Version MYC has been replaced by the MYM.

Minimum Size 1.25"pipe, 1.66"OD Maximum Size 1.5" pipe, 1.9"OD

Working Load 250 Limit

Hardware 1/2-13 x 1" Grade 5 hex head bolt.

Dimensions 6 3/8" tall x 4" wide x 1" thick. Add 1/2" to width for

safety latch.

Weight 1.2 lbs.

Case Quantities Each

Order Codes MYB Safety-Clamp, Black Anodized

MYM Safety-Clamp, Silver

MYB-SS Safety-Clamp w/Stainless Steel Hardware, Black