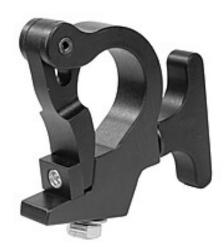

## The Light Source Slim Claw

The Slim-Claw will fasten to both 1-1/2" pipe (1.90" OD) and 2" OD truss tube. The Slim Claw has a 3-1/2" T-handle, so no tools are required to fasten to the pipe. Comes with 1" x 1/2"-13 TPI Grade 5 fastener and 1" diameter Belleville Spring washer.

Working Load 600 lbs. Limit

Order Codes SLCB Slim Claw, Black

**SLCM** Slim Claw, Silver

**SLCB-SS** Slim Claw, Stainless Steel Hardware, Black **SLCM-SS** Slim Claw, Stainless Steel Hardware, Silver

**SLCW** Slim Claw, White Powder Coat **SLCB3/8** Slim Claw 3/8" Hardware, Black **SLCM3/8** Slim Claw 3/8" Hardware, Silver