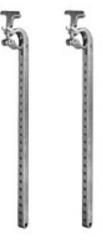

## The Light Source **TC Plasma Mount**

The TC Plasma Mount is used to hang a plasma or LCD screen on a box truss or pipe. A pair of mounts are provided, one for each side of the screen.

The screen is easily bolted to the TC Plasma Mounts with 6mm, 8mm, or 10mm bolts. (Bolts are not included.)

The support bolt holes are drilled on 25 mm centers to match the 50, 100, 150, 200, 300, and up to 400 mm VESA Standards.

The TC Plasma Mount fits 1.5" OD - 2" OD Tube.

Dimensions1 x 4 x 26.8Weight4.95 lbs.Case QuantitiesSold as a Pair