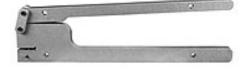

## The Light Source Track Punch

Quickly and efficiently join walk along track pieces together using the M 140 Track Splice and our M140 Track Punch. The M 140 Track Punch places the punch die in the exact location required by sliding the slot in the punch into the end of the top rail of the track until the track and punch meet firmly. Then squeeze the handles together to punch the 11/32" diameter hole. The hand held and operated punch provides more than a ton of punching force. The light weight punch can be used on the ground or in the grid.