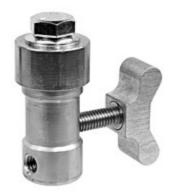

## The Light Source **USA Adapter, Short**

With an overall length of 2-5/8 inch, the USA Adapter Short is just big enough to do the job, but not too big for your fixture.

The CNC Machined 12L14 steel pin fits the 5/8 inch male Baby pin on stands or hanging adapters.

The USA Adapter Short also fits the 1-1/8 inch receivers on Junior stands. The bolt has 1/2-13 threads and comes with a 1/2-13 by 1 inch long hex head cap screw and a 1 inch OD Belleville washer .

Case Quantities