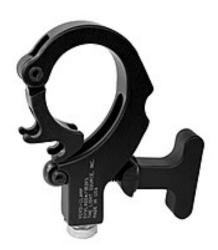

## The Light Source **Versi-Clamp**

The Versi-Clamp wraps around the entire range of standard truss, from 2" OD down to 1" OD, all without marring the truss. The unique 2 position latch on the link saves time when switching from 2" truss to a small truss, just connect to the second latch for the smaller sizes. The quick release handle takes only 2 turns to be able to drop the locking mechanism, and release the clamp from the truss.

Minimum Size 1" tubing, 3/4" pipe, 1.050" OD pipe

Maximum Size 2" OD truss tube,1.5" pipe, 1.90" OD pipe

Working Load 400 Pounds Limit

Hardware .5" x 1" Hex Head Cap Screw

1" Belleville Washer

Weight 1.2

Case Quantities each