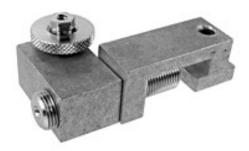

## The Light Source **XYZ Mount**

The XYZ Mount and the XYZ Channel combine to make installing LED video walls a breeze. There are 1-1/2 inches of adjustment travel in all three axis's, allowing for fine tuning the LED panels to their exact alignment. Since walls are not created plumb and flat, the XYZ mount system provides the needed flexibility for necessary adjustments.

Working Load<br/>Limit50 PoundsHardware1/4"-20 tpi to fasten screenWeight0.81 PoundsCase Quantitieseach

Order Codes XYZ-MOUNT XYZ Mount, Silver

The Light Source, Inc. 3935 Westinghouse Blvd. Charlotte, NC 28273 Phone: 704-504-8399 Fax: 704-588-4637 www.thelightsource.com